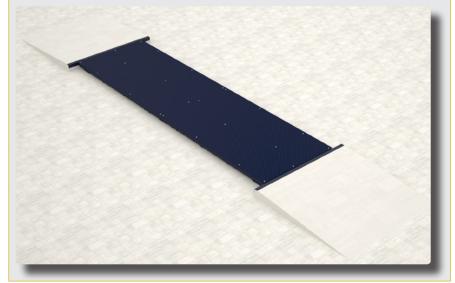

## DESCRIPTION

DESCRIPTION

- The weighbridges of the B8C series are metallic weighbrides for light vehicules weighing.
- The weighbridges of the B8C series are electronical scales with 4 or 6 load cells, according to the platforms dimensions. The B8C platforms are built in 5, 6 and 8 meters length and 2,3 and 2,5 meters width. With capacities of 6.000, 10.000 and 15.000 kg according to the platforms dimensions.
- The weighbridges of the B8C series can be installed on ground or in pit. Its 200 mm height of the riding surface, allow simple civil work in both cases cases (little length of ramps when they are installed on ground and little depth

# **SPECIFICATIONS**

**SPECIFICATIONS** 

| Dimensions (m) |     | Height | Capacity | Fraction | Load cells |
|----------------|-----|--------|----------|----------|------------|
| А              | В   | - (mm) | (t)      | (kg)     | number     |
| 5              | 2,3 | 200    | 6        | 2        | 4          |
| 5              | 2,3 | 200    | 10       | 5        | 4          |
| 5              | 2,5 | 200    | 6        | 2        | 4          |
| 5              | 2,5 | 200    | 10       | 5        | 4          |
| 6              | 2,3 | 200    | 6        | 2        | 4          |
| 6              | 2,3 | 200    | 10       | 5        | 4          |
| 6              | 2,5 | 200    | 6        | 2        | 4          |
| 6              | 2,5 | 200    | 10       | 5        | 4          |
| 8              | 2,3 | 200    | 10       | 2        | 6          |
| 8              | 2,3 | 200    | 15       | 5        | 6          |
| 8              | 2,5 | 200    | 10       | 2        | 6          |
| 8              | 2,5 | 200    | 15       | 5        | 6          |