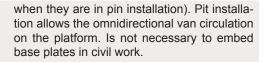

# INSTALLATION

INSTALLATION

- B8C weighbridges can be installed in 3 different ways:
- 1. In pit.
- 2. On ground with concrete ramps (maximum slope: 10%).
- 3. On ground with metallic ramps.

### 2. ON GROUND