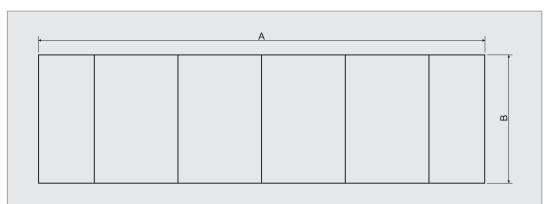

# **SPECIFICATIONS**

**SPECIFICATIONS** 

| Dimensions (m) |     | Height | Capacity | Fraction | Load cells |
|----------------|-----|--------|----------|----------|------------|
| А              | В   | - (mm) | (t)      | (kg)     | number     |
| 5              | 2,3 | 200    | 6        | 2        | 4          |
| 5              | 2,3 | 200    | 10       | 5        | 4          |
| 5              | 2,5 | 200    | 6        | 2        | 4          |
| 5              | 2,5 | 200    | 10       | 5        | 4          |
| 6              | 2,3 | 200    | 6        | 2        | 4          |
| 6              | 2,3 | 200    | 10       | 5        | 4          |
| 6              | 2,5 | 200    | 6        | 2        | 4          |
| 6              | 2,5 | 200    | 10       | 5        | 4          |
| 8              | 2,3 | 200    | 10       | 2        | 6          |
| 8              | 2,3 | 200    | 15       | 5        | 6          |
| 8              | 2,5 | 200    | 10       | 2        | 6          |
| 8              | 2,5 | 200    | 15       | 5        | 6          |