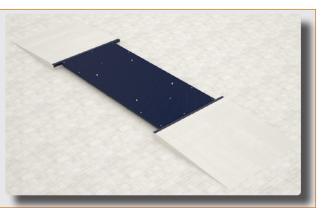

# INSTALLATION

INSTALLATION

- B8C weighbridges can be installed in 3 different ways:
- 1. In pit.
- 2. On ground with concrete ramps (maximum slope: 10%).
- 3. On ground with metallic ramps.

### 1. IN PIT