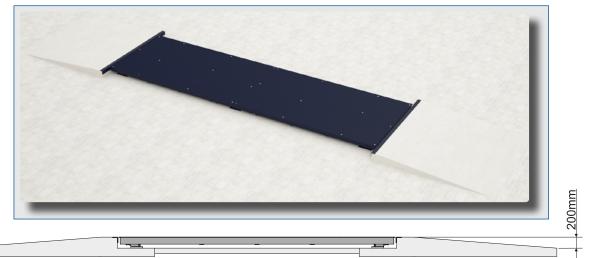

B8C 5 meters lenght. On ground.

- The weighbridges of the B8C series can be installed with they own metallic ramps on ground. It allows a very simple civil work and to start weighing just after the weighbridge assembly.
- The riding surface is made in 6/8 mm thickness diamond sheet for a godd contact of the vehicles wheels. The acces inside the platform is possible by the riding surface sheets wich are screwed with the structure.
- The weight is obtained through the analogical felxion load cells.
- The vision of the weight and the different operations which can be realized of the weighing data vary depending on the function of the indicators or the equipment chosen by the customer according to his necessities.

B8C 5 meters lenght. On ground.